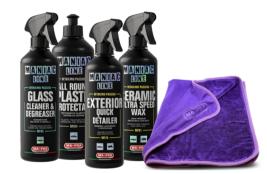

#### **EXTERIOR TREATMENTS** 1 | PRE-WASH ALL PURPOSE CLEANER ALL PURPOS MULTI-SURFACE APC IDEAL FOR INTERIORS EXTERIO AND EXTERIO QUICK . Code MF68 MA+FRA 500 ml bottle Pack of 6 pcs FOAM GUN PREWASH FOAMY PREWASH FOR FOAM GUN FOAM GUN Code MF88 1000 ml bottle Pack of 6 pcs **VHEEL & TYRE CLEANE** MANDA **REMOVE BRAKE POWDER** AND ROAD DIR WHEEL & TY Code MF76 1000 ml bottle Pack of 6 pcs NATER SPOT WATER SPO UNITER ACTION **MINERAL REMOVER** SPECIFIC DECONTAMINANT NEUTRAL FOA FOR REMOVAL OF LIMESCALE STAINS . Code MF78 500 ml bottle Pack of 6 pcs **IRON REMOVER** MANDA REMOVES ALL FERROUS CONTAMINATIONS FROM RIMS, BODYWORK ACK & WRAP AND WINDOWS Code MF75 1000 ml bottle Pack of 6 pcs