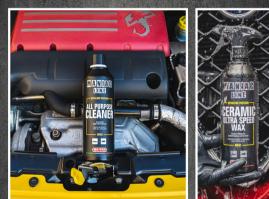

#### **EXTERIOR TREATMENTS** 1 | PRE-WASH ALL PURPOSE CLEANER ALL PURPOS MULTI-SURFACE APC IDEAL FOR INTERIORS EXTERIO AND EXTERIO QUICK . Code MF68 MA+FRA 500 ml bottle Pack of 6 pcs FOAM GUN PREWASH FOAMY PREWASH FOR FOAM GUN FOAM GUN Code MF88 1000 ml bottle Pack of 6 pcs **VHEEL & TYRE CLEANE** MANDA **REMOVE BRAKE POWDER** AND ROAD DIR WHEEL & TY Code MF76 1000 ml bottle Pack of 6 pcs NATER SPOT WATER SPO UNITER ACTION **MINERAL REMOVER** SPECIFIC DECONTAMINANT NEUTRAL FOA FOR REMOVAL OF LIMESCALE STAINS . Code MF78 500 ml bottle Pack of 6 pcs **IRON REMOVER** MANDA REMOVES ALL FERROUS CONTAMINATIONS FROM RIMS, BODYWORK ACK & WRAP AND WINDOWS Code MF75 1000 ml bottle Pack of 6 pcs

• Rims and Bodywork decontamination with Iron Remover

- Washing with Condom Wash
- Dry with Super Dryer cloth
- Finish & Protection with Ceramic Ultra Speed Wax,
- Glass Cleaner & Degreaser, All Round Plastic Protectant