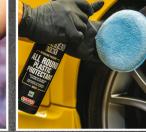

#### HELP IS AT HAND WITH EXTERIOR QUICK DETAILER

Use EXTERIOR QUICK DETAILER to help you dry the car and, therefore, prevent the typical limescale stains from appearing under mirrors, door stops, etc.

• Rims and Bodywork decontamination with Iron Remover

- Washing with Condom Wash
- Dry with Super Dryer cloth
- Finish & Protection with Ceramic Ultra Speed Wax,
- Glass Cleaner & Degreaser, All Round Plastic Protectant