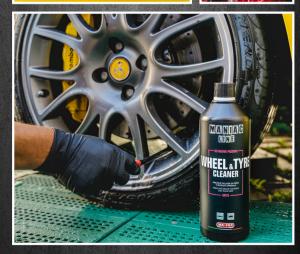

# PERFECT RIMS

Clean the rims **with a brush** that can reach the most hidden points.

#### **EXTERIOR TREATMENTS** 1 | PRE-WASH ALL PURPOSE CLEANER ALL PURPOS MULTI-SURFACE APC IDEAL FOR INTERIORS EXTERIO AND EXTERIO QUICK . Code MF68 MA+FRA 500 ml bottle Pack of 6 pcs FOAM GUN PREWASH FOAMY PREWASH FOR FOAM GUN FOAM GUN Code MF88 1000 ml bottle Pack of 6 pcs **VHEEL & TYRE CLEANE** MANDA **REMOVE BRAKE POWDER** AND ROAD DIR WHEEL & TY Code MF76 1000 ml bottle Pack of 6 pcs NATER SPOT WATER SPO UNITER ACTION **MINERAL REMOVER** SPECIFIC DECONTAMINANT NEUTRAL FOA FOR REMOVAL OF LIMESCALE STAINS . Code MF78 500 ml bottle Pack of 6 pcs **IRON REMOVER** MANDA REMOVES ALL FERROUS CONTAMINATIONS FROM RIMS, BODYWORK ACK & WRAP AND WINDOWS Code MF75 1000 ml bottle Pack of 6 pcs