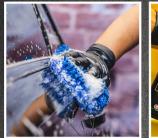

# PERFECT RIMS

Clean the rims **with a brush** that can reach the most hidden points.

#### USE CONDOM WASH

Use the CONDOM WASH microfiber cover to **prevent** scratches on the bodywork.