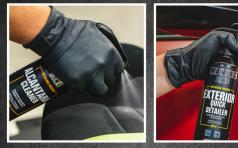

# INTERIOR TREATMENTS 🕤

**ALCANTARA® CLEANER** READY TO USE CLEANER SPECIFIC FOR ALCANTAI

Code MF73 500 ml bottle Pack of 6 pcs

500 ml bottle Pack of 6 pcs

**IDEAL FOR INTERIORS** ND EXTERIC

Code MF68 500 ml bottle Pack of 6 pcs

#### HELP IS AT HAND WITH EXTERIOR QUICK DETAILER

Use EXTERIOR QUICK DETAILER to help you dry the car and, therefore, prevent the typical limescale stains from appearing under mirrors, door stops, etc.