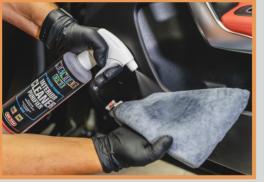

## USE SPECIFIC CLEANERS AND CLOTHS

Clean the different materials with a specific cleaner and soft, clean microfibre cloths.

# END WITH THE WINDOWS

Always use a specific product and two microfibre cloths to clean the windows, one to clean the surface and remove dirt and the other to finish and prevent marks from forming.