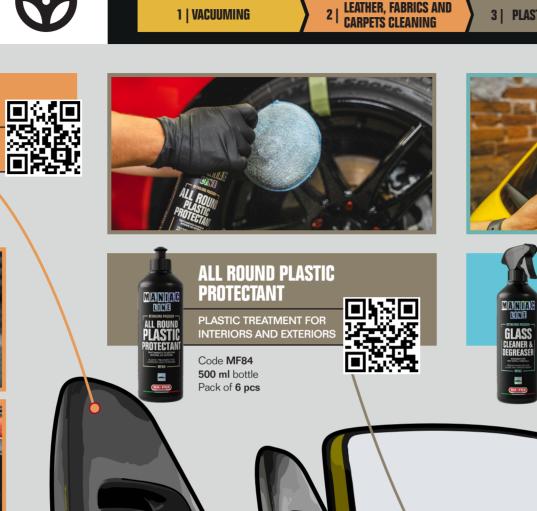

# **FOLLOW THESE STEPS FOR THE BEST RESULT:**

**3 | PLASTICS PROTECTION** 

4 | GLASS CLEANING