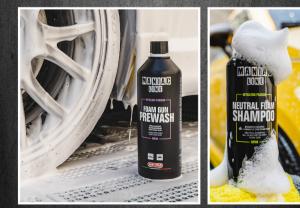

#### **EXTERIOR TREATMENTS** 1 | PRE-WASH ALL PURPOSE CLEANER ALL PURPOS MULTI-SURFACE APC IDEAL FOR INTERIORS EXTERIO AND EXTERIO QUICK . Code MF68 MA+FRA 500 ml bottle Pack of 6 pcs FOAM GUN PREWASH FOAMY PREWASH FOR FOAM GUN FOAM GUN Code MF88 1000 ml bottle Pack of 6 pcs **VHEEL & TYRE CLEANE** MANDA **REMOVE BRAKE POWDER** AND ROAD DIR WHEEL & TY Code MF76 1000 ml bottle Pack of 6 pcs NATER SPOT WATER SPO UNITER ACTION **MINERAL REMOVER** SPECIFIC DECONTAMINANT NEUTRAL FOA FOR REMOVAL OF LIMESCALE STAINS . Code MF78 500 ml bottle Pack of 6 pcs **IRON REMOVER** MANDA REMOVES ALL FERROUS CONTAMINATIONS FROM RIMS, BODYWORK ACK & WRAP AND WINDOWS Code MF75 1000 ml bottle Pack of 6 pcs