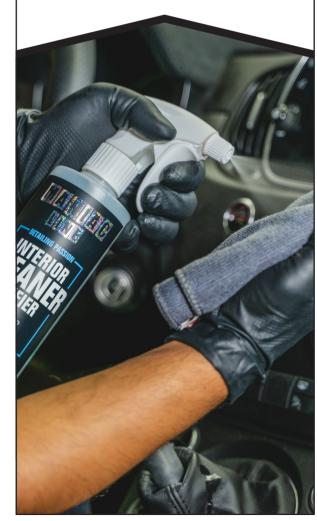

# **HELPFUL TIPS** FOR WASHING THE INTERIOR

## USE SPECIFIC CLEANERS AND CLOTHS

Clean the different materials with a specific cleaner and soft, clean microfibre cloths.