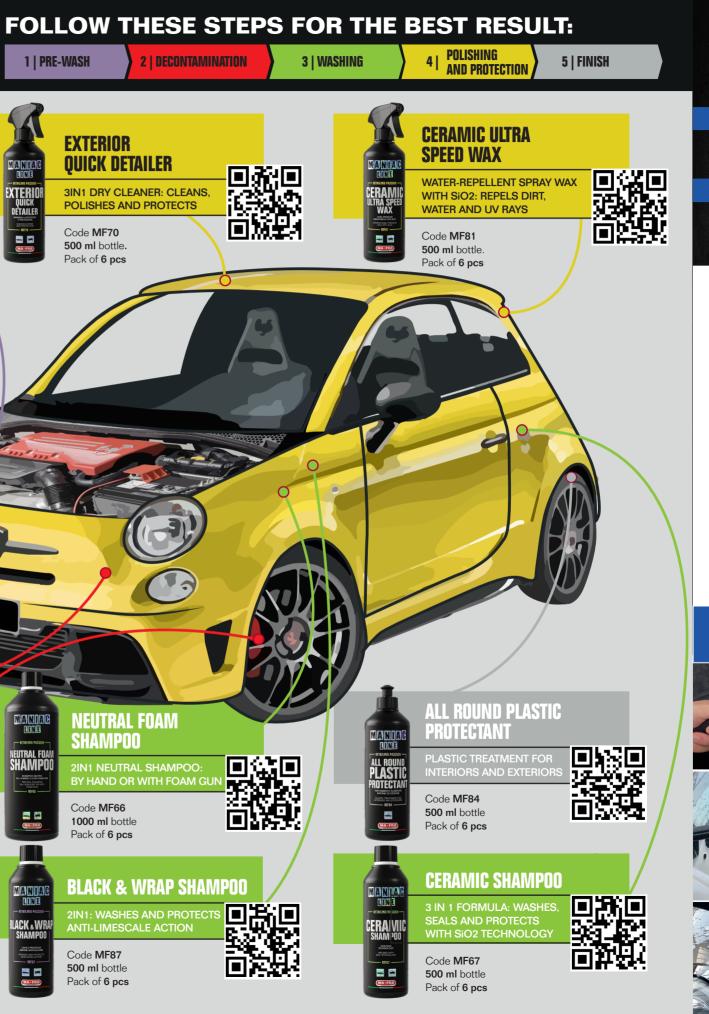

#### **EXTERIOR TREATMENTS** 1 | PRE-WASH ALL PURPOSE CLEANER ALL PURPOS MULTI-SURFACE APC IDEAL FOR INTERIORS EXTERIO AND EXTERIO QUICK . Code MF68 MA+FRA 500 ml bottle Pack of 6 pcs FOAM GUN PREWASH FOAMY PREWASH FOR FOAM GUN FOAM GUN Code MF88 1000 ml bottle Pack of 6 pcs **VHEEL & TYRE CLEANE** MANDA **REMOVE BRAKE POWDER** AND ROAD DIR WHEEL & TY Code MF76 1000 ml bottle Pack of 6 pcs NATER SPOT WATER SPO UNITER ACTION **MINERAL REMOVER** SPECIFIC DECONTAMINANT NEUTRAL FOA FOR REMOVAL OF LIMESCALE STAINS . Code MF78 500 ml bottle Pack of 6 pcs **IRON REMOVER** MANDA REMOVES ALL FERROUS CONTAMINATIONS FROM RIMS, BODYWORK ACK & WRAP AND WINDOWS Code MF75 1000 ml bottle Pack of 6 pcs