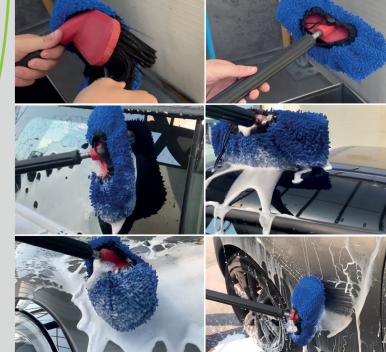

#### USE CONDOM WASH

Use the CONDOM WASH microfiber cover to **prevent** scratches on the bodywork.

#### FOR A PERFECT FINISH!

BY FOLLOWING OUR TIPS YOU CAN ALWAYS KEEP THE CAR IN EXCELLENT CONDITION

USE CONDOM WASH TO AVOID SCRATCHES ON THE CAR IN THE SELF-SERVICE BOX CAR WASHES DURING THE WASHING PHASE WITH THE BRUSH