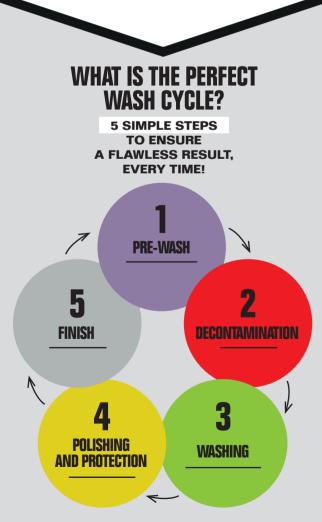

# **PROTECT YOUR CAR OVER TIME!**

**Proper washing** following all proper steps and our advice, prevents premature aging of the car while maintaining its original appearance.

A thorough and specific washing, on the other hand, keeps the car clean longer; and facilitates the regular washing operation.